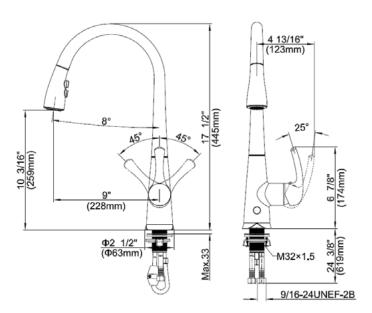

## **Installation Type:**

- Single Hole
- Integrated check valve with KliK Connection

#### Features:

- Swivel pull-down spray head with 2-way function
- 65" braided nylon flexible hose
- Maximum ow of 6.8L/min (1.8 gpm) at 60 psi
- Brass body; zinc handle, stainless steel spout
- 9/16-24 UNEF connections with flexible stainless steel braided connectors
- requires 4 AA batteries (not included)