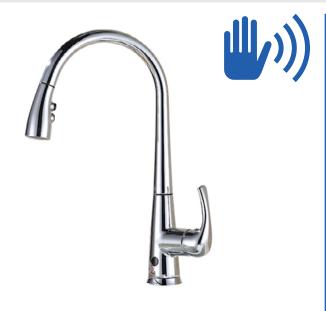

## Style:

- Sensor Faucet
- Pull Down Kitchen Faucet
- Two Function Spray Head

## **Functions:**

- Infrared sensor (with 2.5"/6.5cm range) will activate/deactivate flow with hand movement
- Spray Head will automatically be activated when pulled from its housing
- Manual override possible for regular handle use
- A safety timer will automatically close water after 3 minutes of no activity