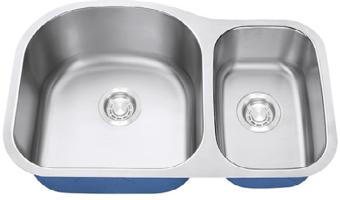

# Style:

- Standard Radius
- Undermount
- Kitchen Sink
- 70/30 Offset Double Bowl

#### Size:

- Overall: 31.5"x20.5"x9"
- Bowl Size: (L)17.75"x18.5"x90" | (R)10.5"x16"x7"