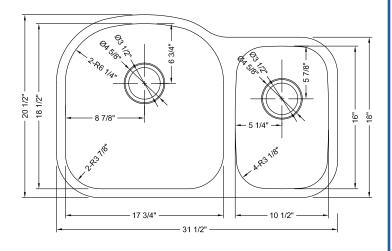

#### Size:

- Overall: 31.5"x20.5"x9"
- Bowl Size: (L)17.75"x18.5"x90" | (R)10.5"x16"x7"