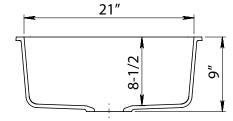

# GSE-QC2318



LIFETIME









# Style:

- Kitchen Sink
- Single Bowl
- Undermount

## **Material**:

Quartz Composite

#### Size:

- Overall: 23" x 18"
- Bowl Depth: 9"
- Drain Diameter: 3-1/2"

#### Features:

- Made from 80% quartz, only diamond is harder
- Durable; highly resistant to scratches and stains
- Non-porous surface, easy-to-clean
- Extremely hygienic, does not absorb bacteria
- Heat resistant to +500°F
- PerfectFit drains for easy cleaning

#### **Certifications:**

- Complies with ANSI Z124.6-2007
- Complies with EN 13310:2003

#### **Warranty:**

• Lifetime Limited Warranty

### **Available Color/Finish**













- C Concrete
- C Concrete
- K Black

M - Mocha
W - White (Shown)

# **Available Accessories (Not Included):**

- Bottom Grid(s)
- Color Matched Basket Strainer
- Color Matched Disposal