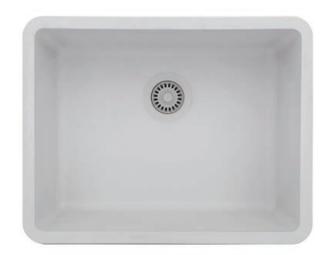

# Style:

- Kitchen Sink
- Single Bowl
- Undermount

## **Material**:

Quartz Composite

### **Available Color/Finish**

- C Concrete
- C Concrete
- K Black

M - Mocha
W - White (Shown)