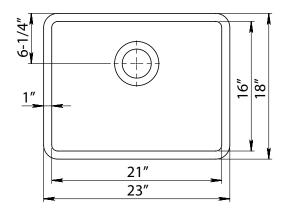

# GSE-QC2318



LIFETIME









# Style:

- Kitchen Sink
- Single Bowl
- Undermount

## **Material**:

Quartz Composite

#### Size:

- Overall: 23" x 18"
- Bowl Depth: 9"
- Drain Diameter: 3-1/2"

#### Features:

- Made from 80% quartz, only diamond is harder
- Durable; highly resistant to scratches and stains
- Non-porous surface, easy-to-clean
- Extremely hygienic, does not absorb bacteria
- Heat resistant to +500°F
- PerfectFit drains for easy cleaning

#### **Certifications:**

- Complies with ANSI Z124.6-2007
- Complies with EN 13310:2003

#### **Warranty:**

• Lifetime Limited Warranty

### **Available Color/Finish**













- C Concrete
- C Concrete
- K Black

M - Mocha
W - White (Shown)

# **Available Accessories (Not Included):**

- Bottom Grid(s)
- Color Matched Basket Strainer
- Color Matched Dispos