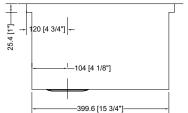

# Signature L-Series

—431.6 [17"]— -399.6 [15 3/4"]-

-254 [10"]

#### KITCHEN SINK WITH ACCESSORY LEDGE

LIFETIME

-838.2 [33"]

-806.2 [31 3/4"]-

-806.2 [31 3/4"]

#### Style:

- Zero Radius
- Undermount
- Kitchen Sink
- Single Bowl

- Overall: 33" x 19" x 10"
- Bowl Size: 31.75" x 15.75" x 10"