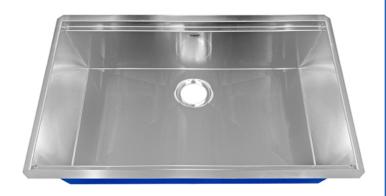

## **DSL-3319**

#### KITCHEN SINK WITH ACCESSORY LEDGE

LIFETIME

-838.2 [33"]

-806.2 [31 3/4"]-

-806.2 [31 3/4"]

#### Style:

- Zero Radius
- Undermount
- Kitchen Sink
- Single Bowl

- Overall: 33" x 19" x 10"
- Bowl Size: 31.75" x 15.75" x 10"

#### Features:

- 16 Gauge Thickness
- 304 Stainless Steel Sink
- 18/10 Chrome/Nickel Content
- Extra Large Sound Cancellation Pads
- Thermal Undercoating